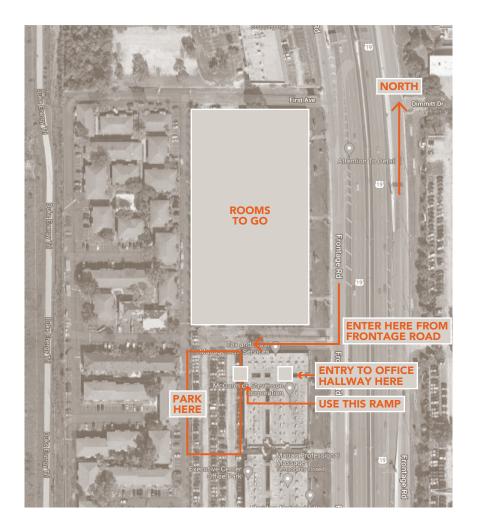

## M°CORMICK STEVENSON

25400 US HWY 19 N STE 162 CLEARWATER, FL 33763 office: (727) 735-9633

## From Tampa - Crossing the Bay

Cross the Courtney Campbell Causeway (SR60). Turn right on Frontage Road North, towards US-19 North. While in the left lane, continue through the light at Drew Street. Merge left onto US-19 North. Exit at Countryside Boulevard. From the left lane, do a U-turn under the Countryside Boulevard overpass. Remain on Frontage Road for a half mile. Turn right just before the sign for 25400 Executive Center Office Park. Go straight back to the end of the drive and turn left (Suites 100-199). Park near the first walkway into the complex. MCCST is located in Suite 162.

## From Points North of Clearwater

Head south on **US-19**, past the SR-580 exit. After passing under the walking/bicycle bridge, take exit for **Frontage Road**. Merge into the right lane and take the first immediate right into **25400 Executive Center Office Park**. Go straight back to the end of the drive and turn left (Suites 100-199). Park near the first walkway into the complex. MCCST is located in **Suite 162**.

## From St. Petersburg

Head north on **US-19**, exit at Countryside Boulevard. From the left lane, do a U-turn under the Countryside Boulevard overpass. Remain on **Frontage Road** for a half mile. Turn right just before the sign for 25400 Executive Center Office Park. Go straight back to the end of the drive and turn left (Suites 100-199). Park near the first walkway into the complex. MCCST is located in **Suite 162**.